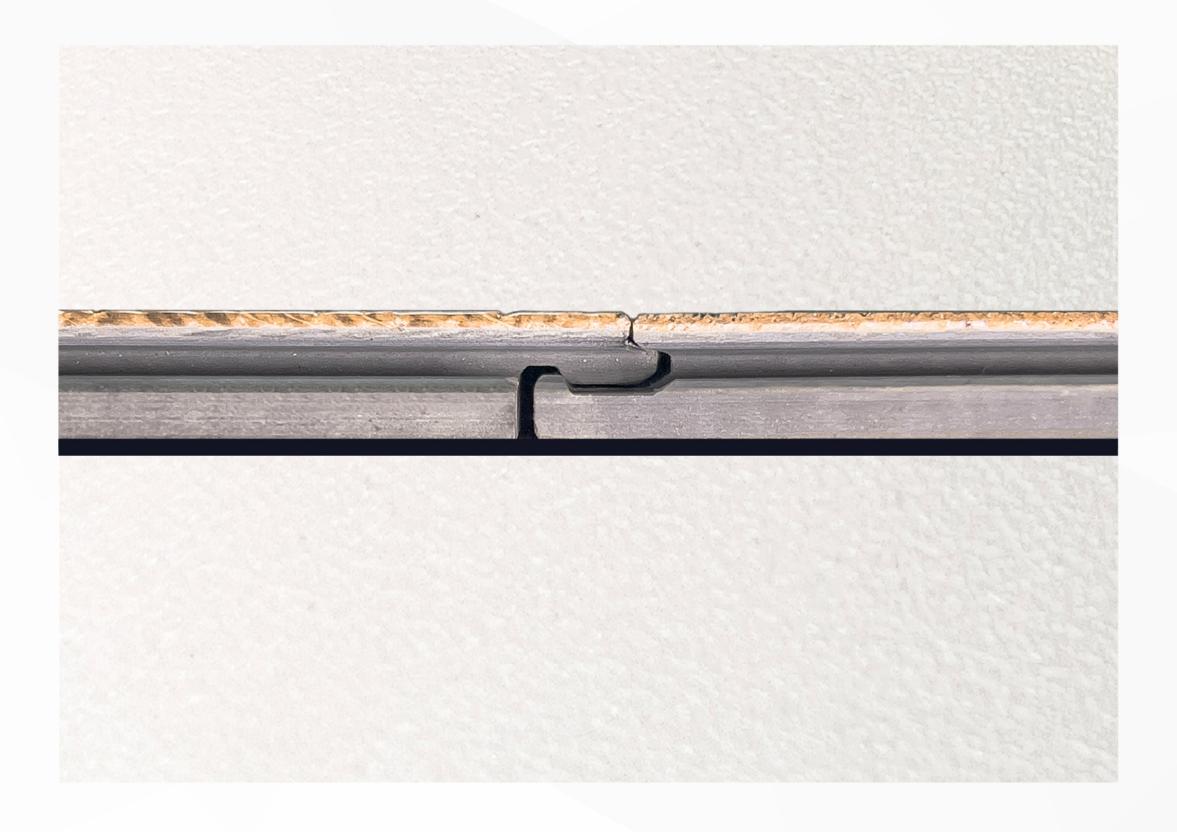

มีระบบการติดตั้งอย่างไร ?

ระบบการติดตั้งของ WATER BLOCK ENGINEERED เป็นแบบ CLICK LOCK ติดตั้งง่ายและรวดเร็ว สามารติดตั้งเองได้ อายุการใช้งานยาวนาน ใช้งานได้ทันทีหลังติดตั้ง

มีวิธีการติดตั้งอย่างไร ?

วิธีการติดตั้ง WATER BLOCK ENGINEERED ติดตั้งด้วยระบบ CLICK LOCK ไม่ต้องใช้กาว ปูทับกระเบื้องได้เลย