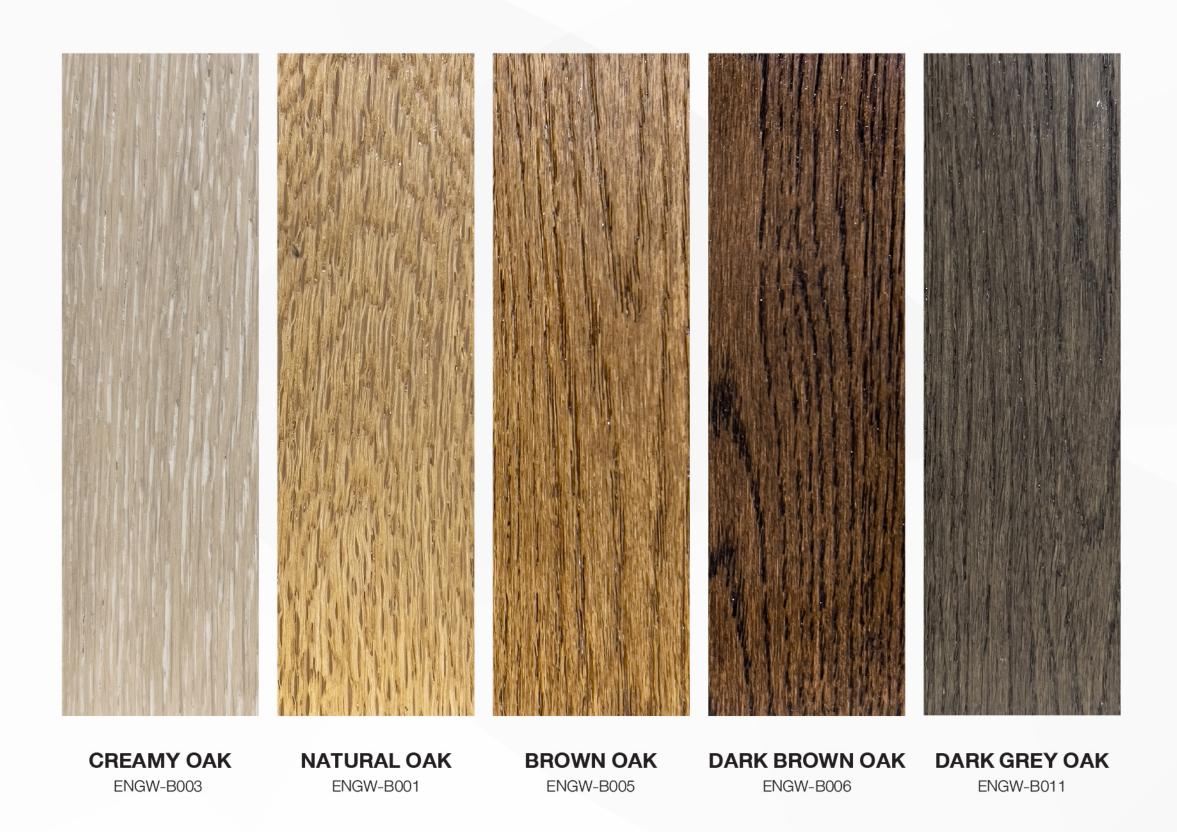

### INNOVATIVE ENGINEERED WOOD

Size 127 x 910 mm. (หน้า 5 นิ้ว)

Thickness 9.5 mm. (IXPE 1.5)

Texture: Brush

Spec

Veneer: Oak (AB Grade)