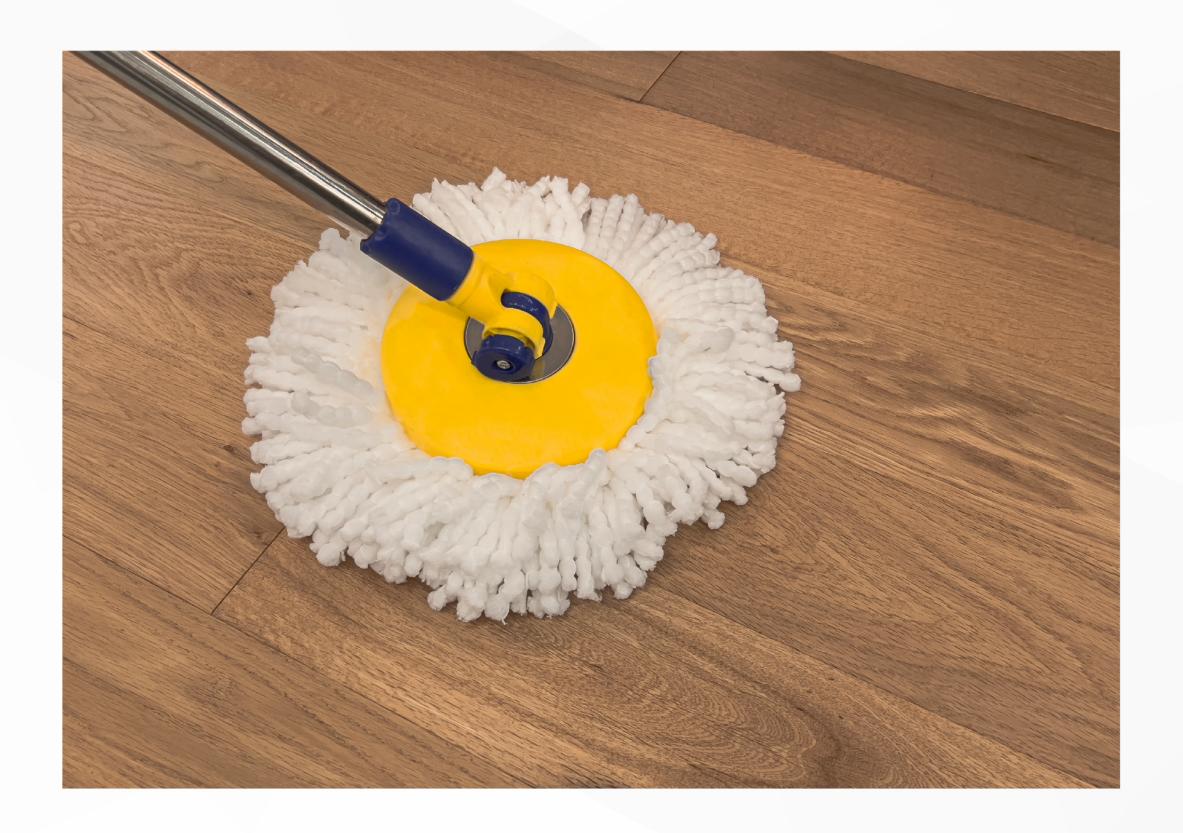

มีการดูแลรักษาทำความสะอาดอย่างไร ?

การดูแลรักษาทำความสะอาดนั่นสามารถ เช็ดทำความสะอาดด้วยผ้าชุบน้ำบิดหมาด หรือผสมน้ำยาอ่อนๆ เช่น น้ำยาถูพื้นประจำวัน

มีการรับประกันสินค้าอย่างไร ?

ระยะเวลาการใช้งาน รับประกันสินค้า 10 ปี เรื่องความบิด โก่ง ไม่ได้ฉาก