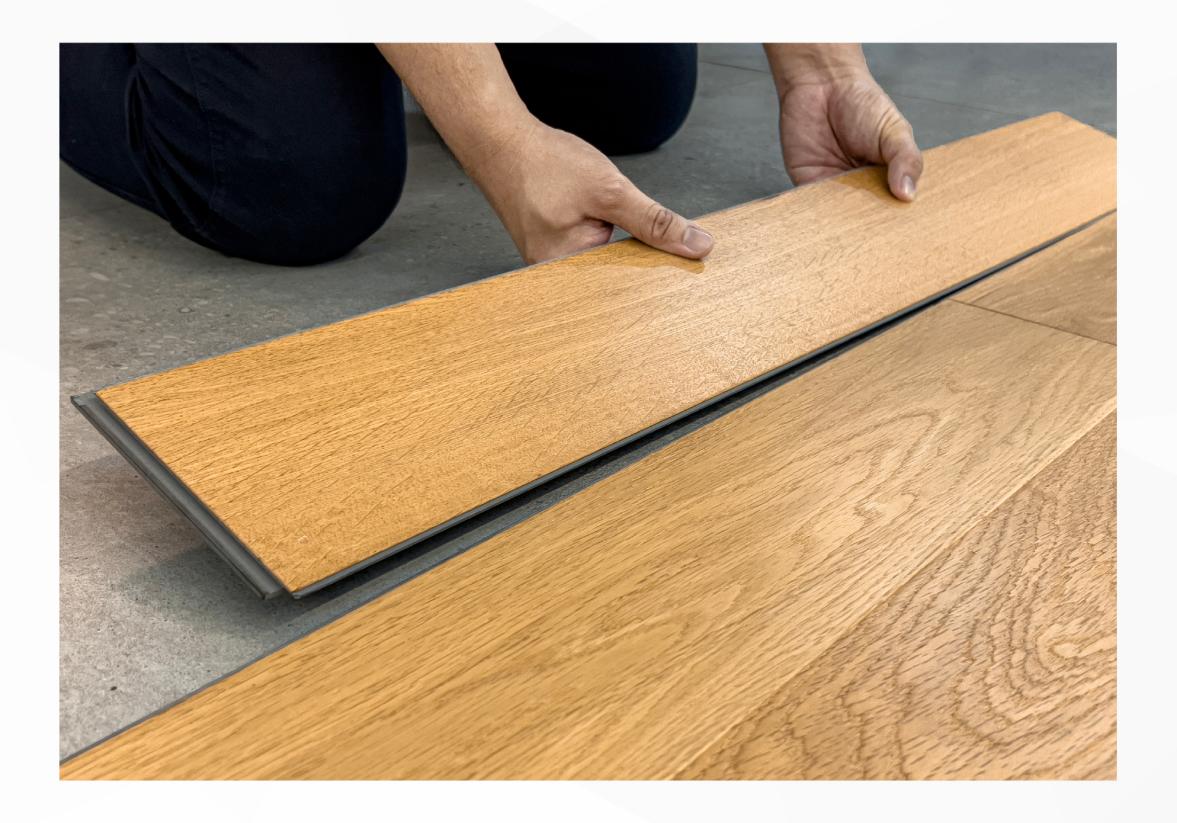

มีระบบการติดตั้งอย่างไร ?

ระบบการติดตั้งของ WATER BLOCK ENGINEERED เป็นแบบ CLICK LOCK ติดตั้งง่ายและรวดเร็ว สามารติดตั้งเองได้ อายุการใช้งานยาวนาน ใช้งานได้ทันทีหลังติดตั้ง

มีวิธีการติดตั้งอย่างไร ?

วิธีการติดตั้ง WATER BLOCK ENGINEERED ติดตั้งด้วยระบบ CLICK LOCK ไม่ต้องใช้กาว ปูทับกระเบื้องได้เลย