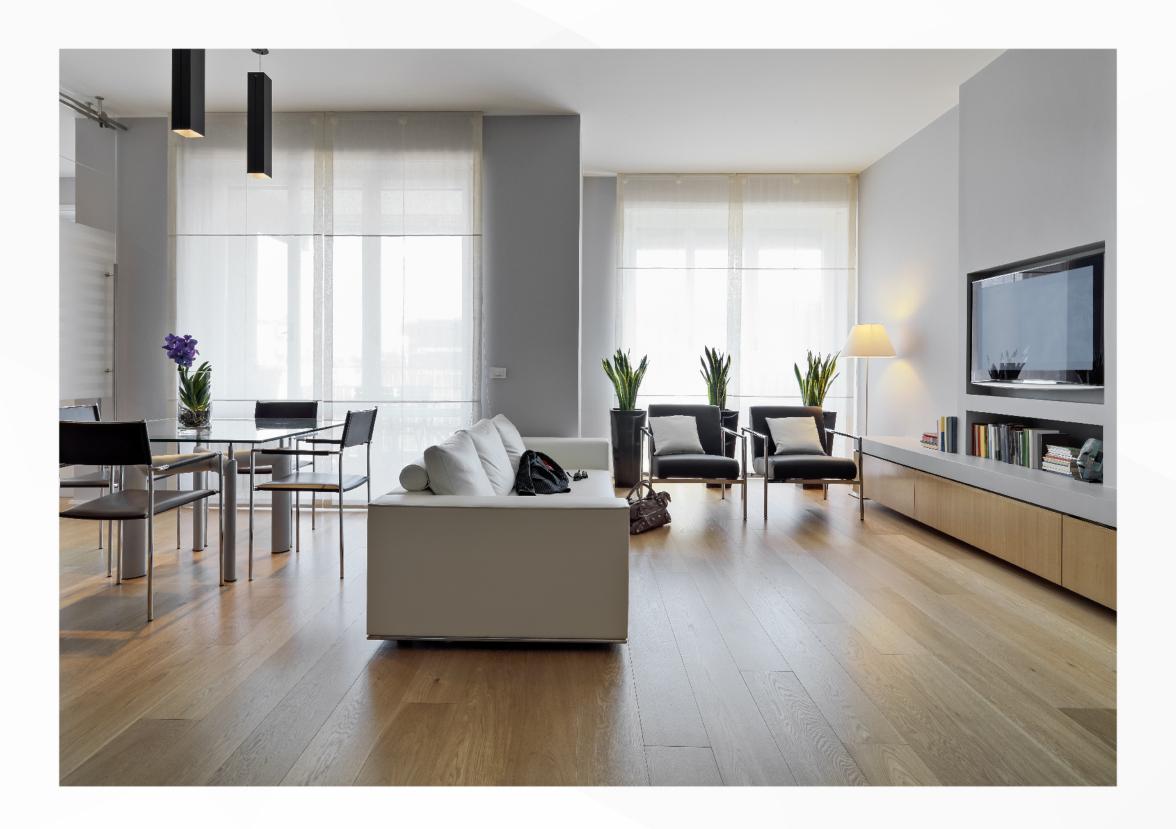

# INNOVATIVE ENGINEERED WOOD เหมาะกับการใช้งานรูปแบบไหน ?

เหมาะกับพื้นที่ที่ต้องการความหรูหรา ผิวสัมผัสของไม้จริง ทำให้นุ่มสบายเท้า สามารถปู่ได้ทั้งพื้นห้องนั่งเล่น ห้องนอน ห้องครัว หรือห้องทำงาน