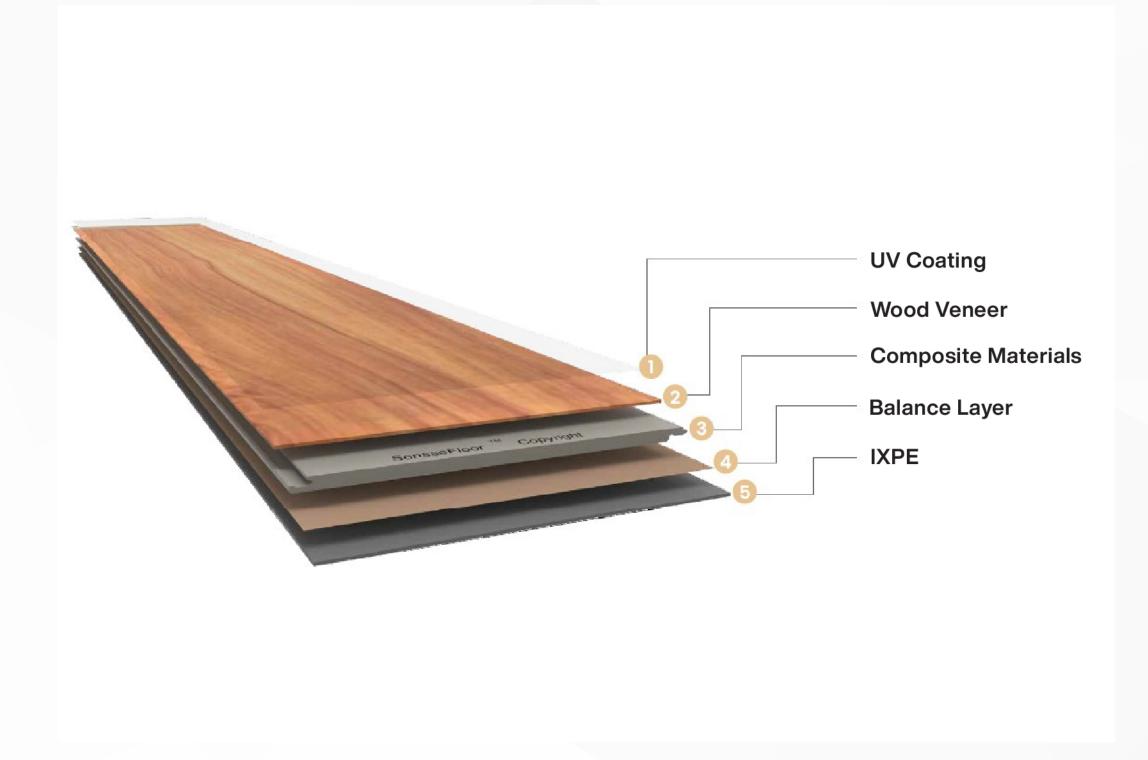

#### INNOVATIVE ENGINEERED WOOD

UV COATING : เคลือบผิวด้วยน้ำยาชนิดพิเศษ เพิ่มการป้องกันรอยขีดง่วน และลดการเปลี่ยนแปลงเฉดสีจากแสงแดด WOOD VENEER : แผ่นไม้โอ๊คที่อบด้วยความร้อนสูง

COMPOSITE MATERIALS : ให้ความทนทานแข็งแรง ทนชื้น กันน้ำ กันปลวก ไม่บิด ไม่หดหรือขยายตัว

BALANCE LAYER : แผ่นที่ให้ความสมดุลระหว่าง โครงสร้างหลัก กับ IXPE IXPE : โฟมโพลีเอทีลีนชนิดกันน้ำ ไม่ยุบตัว ทำให้พื้นมีความนุ่มนวลมากยิ่งขึ้น