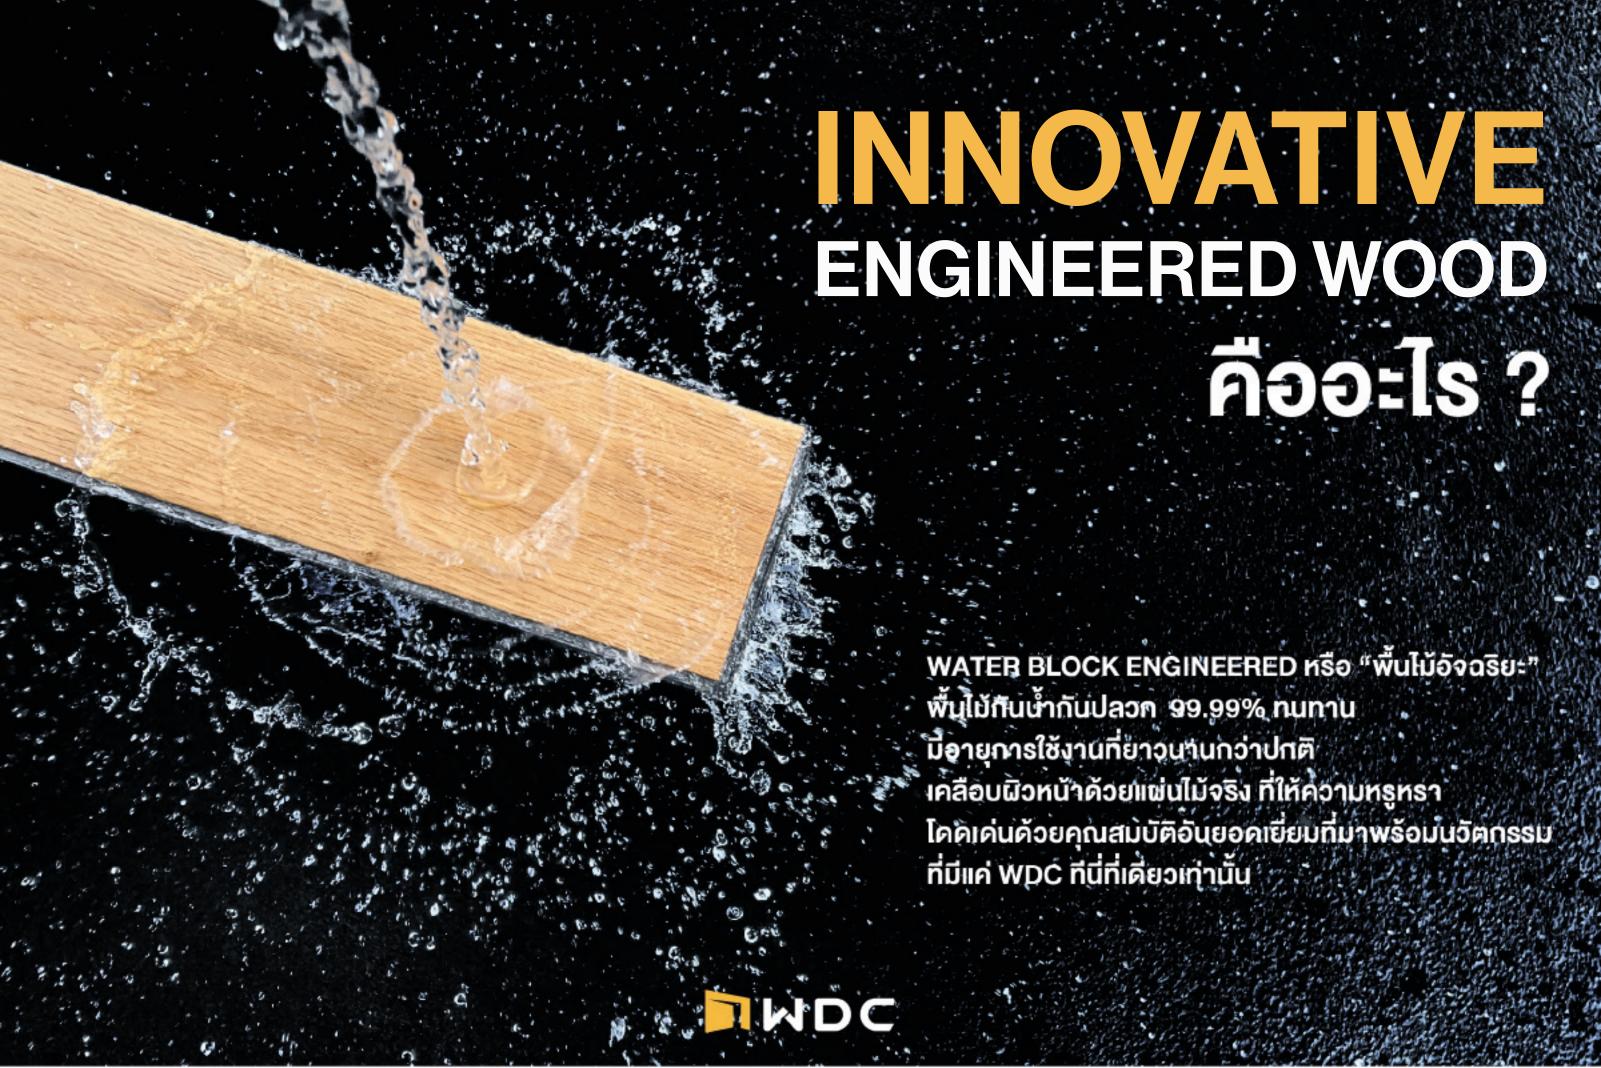

## ทำไมต้องใช้ INNOVATIVE ENGINEERED WOOD

เพราะ WATER BLOCK ENGINEERED พื้นไม้อัจฉริยะ
ที่รวบรวมคุณสมบัติเด่นจาก ไม้เอ็นจีเนียร์ ไม้จริง และ วัสดุ COMPOSITE
มาผสมผสานกันอย่างลงตัว ด้วยคุณสมบัติ กันน้ำ กันปลวก ทนทาน ไม่บิด
ไม่หดหรืองยายตัว นุ่มสบายเท้า มีอายุการใช้งานที่ยาวนานกว่าปกติ ดูแลรักษาง่าย
สวยงามได้ผิวสัมผัสงองไม้จริงที่เป็นนวัตกรรมที่มีที่แรกทีเดียว ที่ WDC

## คุณสมบัติของ INNOVATIVE ENGINEERED WOOD

กันน้ำ

กันชื้น

กันปลวก 99.99%

แข็งแกร่ง nunาน

ไม่บิด ไม่หด หรืองยายตัว

ปูผิวหน้า ด้วยแผ่นไม้จริง